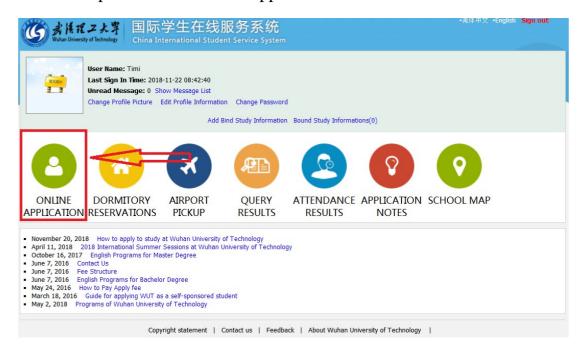

## Online application steps for exchange students

## First step:

Open the online application system with <a href="http://admission.whut.edu.cn/">http://admission.whut.edu.cn/</a> and then sign in with your account or register an account if your don't have one.



Second step:Choose the online application item.





## Third step:Select the Exchange student



Fourth step:Choose the second type.



Fifth step:Fill your information in the Query Option and find your target item in the Study Plan list and then apply.



## Sixth Step:



Choose the Item List, click apply.



Last step:Comeplete the form with your personal information and submit.

| me Application                    | Application C                                                                                  | Query 1      | Inbox [unread:0] | Outbox Messa       | ge to Administrato                                                      |   |  |
|-----------------------------------|------------------------------------------------------------------------------------------------|--------------|------------------|--------------------|--