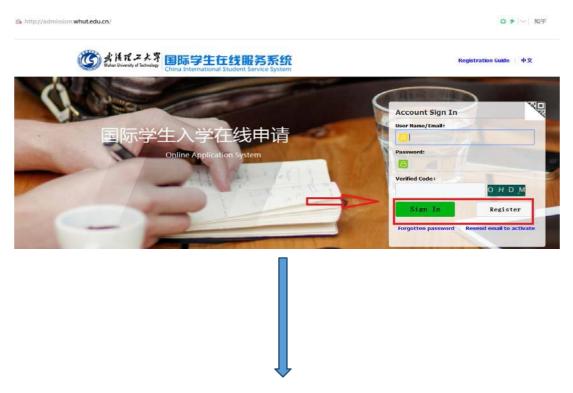

## First step:

Open the online application system with <a href="http://admission.whut.edu.cn/">http://admission.whut.edu.cn/</a> and then sign in with your account or register an account if your don't have one.