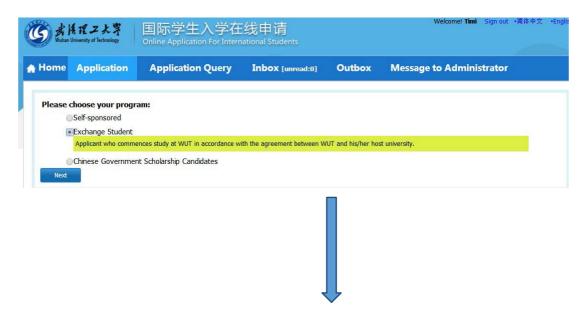

## Third step:Select the Exchange student

Fourth step:Choose the second type.

Fifth step:Fill your information in the Query Option and find your target item in the Study Plan list and then apply.