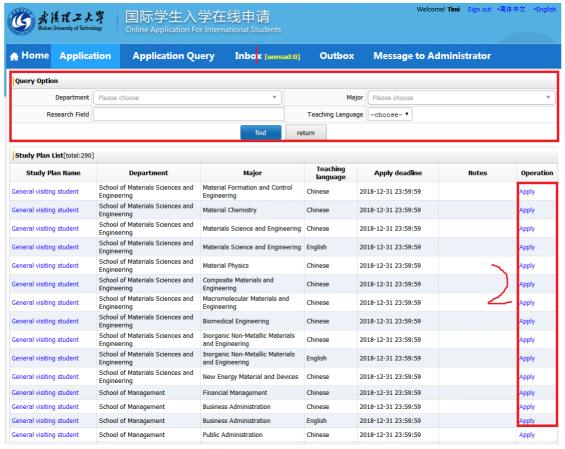

## Third step:Select the Exchange student

Fourth step:Choose the second type.

Fifth step:Fill your information in the Query Option and find your target item in the Study Plan list and then apply.