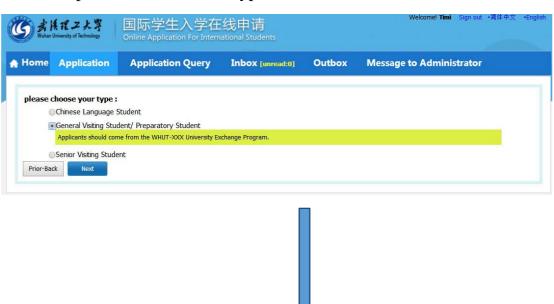

## Third step:Select the Exchange student

Fourth step:Choose the second type.

Fifth step:Fill your information in the Query Option and find your target item in the Study Plan list and then apply.