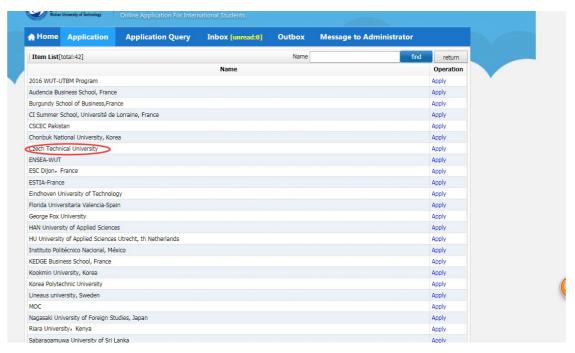

## Sixth Step:

Choose the Item List, click apply.

Last step:Comeplete the form with your personal information and submit.

| me Application                    | Application C                                                                                  | Query 1      | Inbox [unread:0] | Outbox Messa       | ge to Administrato                                                      |   |  |
|-----------------------------------|------------------------------------------------------------------------------------------------|--------------|------------------|--------------------|-------------------------------------------------------------------------|---|--|
| Basic Info                        | *Personal Photo Please upload your recent full-faced passport size photo (*.jpg,*.jpeg,*.png). |              |                  |                    |                                                                         |   |  |
| Study Plan                        |                                                                                                |              | Add your photo   |                    |                                                                         |   |  |
| Education & Employment            | Family Name(as on passport)                                                                    |              |                  | Given Name(as o    |                                                                         |   |  |
| 4.Additional Info                 | Chinese Name (if available)                                                                    |              |                  | *Gende             | er omale ofemale                                                        |   |  |
|                                   | *Marital Status                                                                                | _unmarried ( | married          | *Nationali         | Please choose                                                           | * |  |
| 5.Contact Info                    | *Birth Date                                                                                    |              |                  | *Country of Birt   | h Please choose                                                         | • |  |
| 64 P V 5 B                        | *Place of<br>Birth(City,Province)                                                              |              |                  | Native languag     | e Please choose                                                         | * |  |
| 6.Application Form Pre-<br>review | *Highest Level of<br>Education                                                                 | -choose-     | •                | *Religio           | n -choose- v                                                            |   |  |
|                                   | *Employer or<br>Institution Affiliated                                                         |              |                  | *Occupation        | n —choose— ▼                                                            |   |  |
|                                   | Health Status                                                                                  |              |                  | Emigrant from mair | Emigrant from mainland China, Hong Kong, Macau, and Taiwan?<br>⊚yes ⊚no |   |  |
|                                   | Hobby                                                                                          |              |                  |                    |                                                                         |   |  |
|                                   | Passport And Visa                                                                              |              |                  |                    |                                                                         |   |  |
|                                   | *Passport No.                                                                                  |              |                  | *Passport Expi     |                                                                         |   |  |